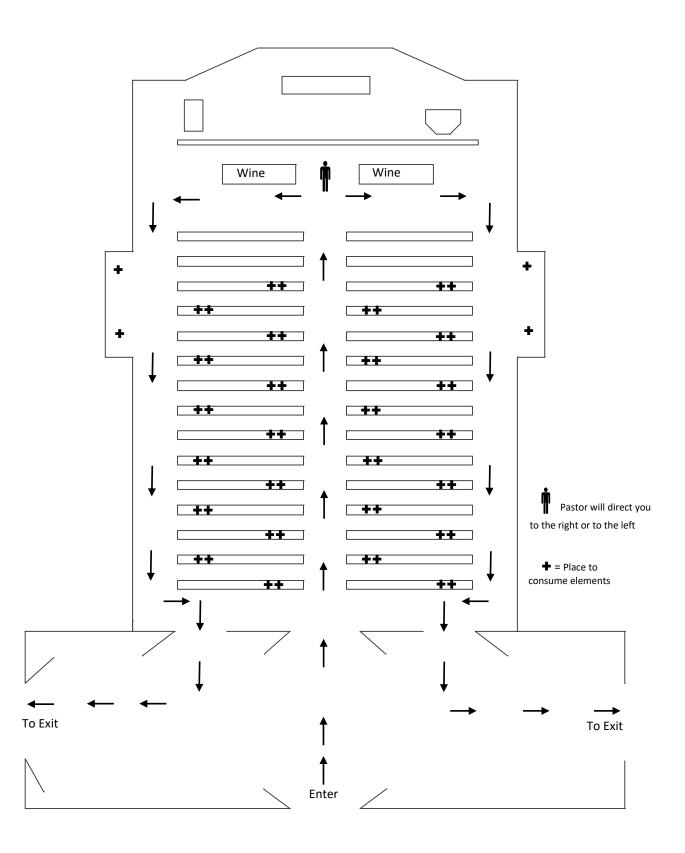

## **DISTRIBUTION OF HOLY COMMUNION**

To receive the Lord's Supper there are **3 options** which will be done in **this sequence**:

- 1.) You may enter the Sanctuary. Ushers will direct your entrance and exit. Please keep 8 feet between your household and the one in front of you. (See diagram on flipside for flow).0
- 2.) You may walk up to receive Communion outside like we do on Sunday mornings.
- 3.) You may receive Communion in your car. If you choose this option, please have *a light on inside your car* so we recognize you wish us to come to your car.